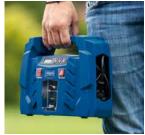

## AC/DC PORTABLE COMPRESSOR

- Compact mobile compressor ideal for the car
- 12 V and 230 Volt operation
- The tool of choice to inflate tires in case of a car breakdown
- Pressure can be digitally measured and set in advance
- Including 600 mm compressed air hose and 4 nozzles for car/bike valves, swimming aids, balls, etc.
- Cable and accessories can be safely stored directly on the device
- Automatic shut-off when the specified pressure has been reached