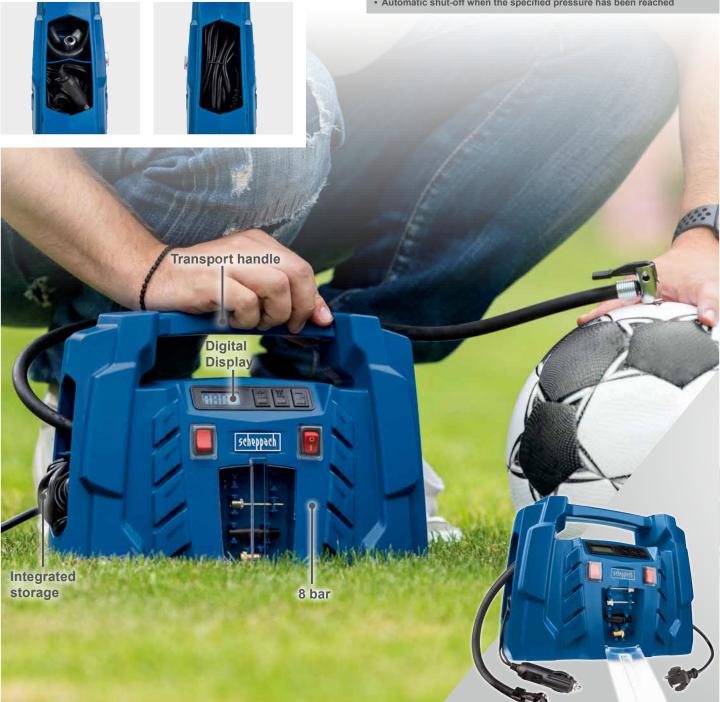

## AC/DC PORTABLE COMPRESSOR

- Compact mobile compressor ideal for the car
- 12 V and 230 Volt operation
- The tool of choice to inflate tires in case of a car breakdown
- Pressure can be digitally measured and set in advance
- Including 600 mm compressed air hose and 4 nozzles for car/bike valves, swimming aids, balls, etc.
- Cable and accessories can be safely stored directly on the device
- Automatic shut-off when the specified pressure has been reached

| SPECIFICATIONS        |                         |
|-----------------------|-------------------------|
| Dimensions L x W x H  | 270 x 200 x 115 mm      |
| Max. working pressure | 8 bar                   |
| Intake capacity       | 36.5 L/min              |
| AC cable length       | 1.8 m                   |
| DC cable length       | 4 m                     |
| Hose length           | 0.6 m                   |
| Power supply          | 220 – 240 V~ / 12 V car |