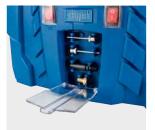

## AC/DC PORTABLE COMPRESSOR

- Compact mobile compressor ideal for the car
- 12 V and 230 Volt operation
- The tool of choice to inflate tires in case of a car breakdown
- Pressure can be digitally measured and set in advance
- Including 600 mm compressed air hose and 4 nozzles for car/bike valves, swimming aids, balls, etc.
- Cable and accessories can be safely stored directly on the device
- Automatic shut-off when the specified pressure has been reached

| SPECIFICATIONS        |                         |
|-----------------------|-------------------------|
| Dimensions L x W x H  | 270 x 200 x 115 mm      |
| Max. working pressure | 8 bar                   |
| Intake capacity       | 36.5 L/min              |
| AC cable length       | 1.8 m                   |
| DC cable length       | 4 m                     |
| Hose length           | 0.6 m                   |
| Power supply          | 220 – 240 V~ / 12 V car |